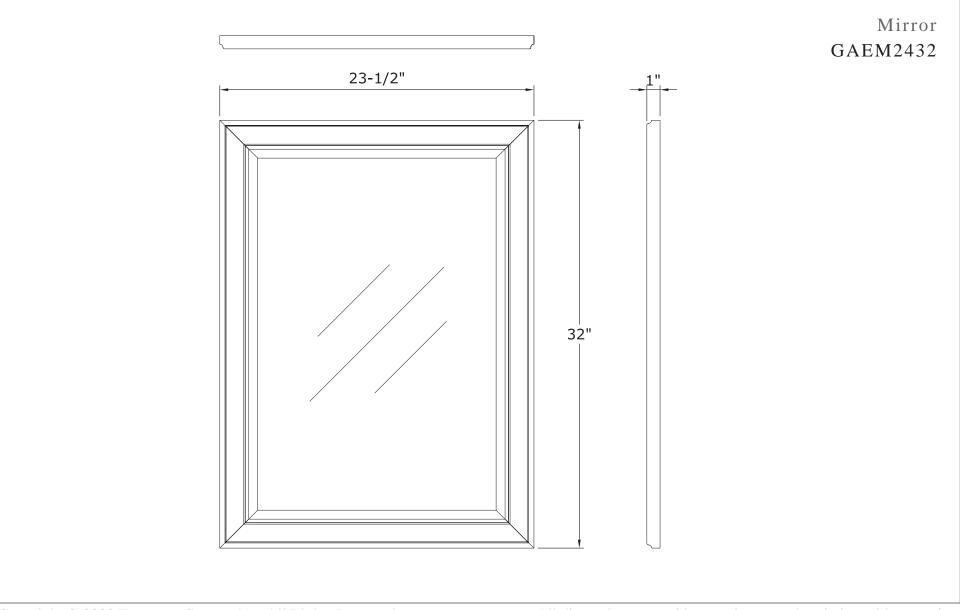

# GAEM2432

This 23 1/2" beveled mirror complements a bathroom furnished with pieces from the Gazette Collection. It has an alluring blend of traditional and modern influences.

- •Overall dimensions: 23 1/2" x 1" x 32"
- •Hang vertical or horizontal with the pre-attached hanger mounts
- Beveled mirror
- Espresso finish
- •Solid Poplar wood and MDF with wood veneer